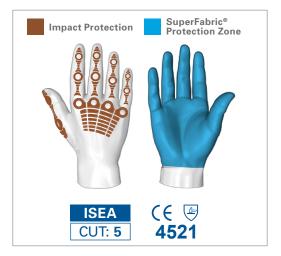

## **PROTECTION ZONES:**

HexArmor products are cut and puncture resistant, NOT CUT AND PUNCTURE PROOF. Do not use with moving or serrated blades or tools. User shall be exclusively responsible to assess the suitability of the product as specified for any individual application or use. Protection zones are to be used as a general guide. Actual product protection zones may differ.