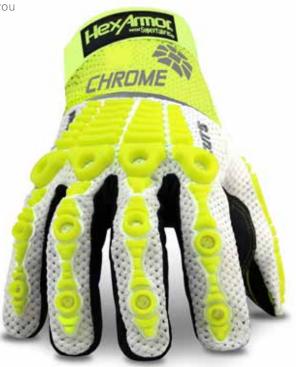

## CHROME SERIES OASIS® 4030

The combination of HexVent<sup>®</sup>, our standard pre-curve design, and double-stitched seams provides added dexterity and durability. Now you can focus on your work, and we'll focus on your comfort and safety.

## FEATURES:

- SuperFabric<sup>®</sup> brand material palm provides ISEA Level 5 cut resistance and maintains the highest level of protection available in the industry (interior layer)
- Advanced HexVent® technology allows for a breathable heat-release system
- Superior back-of-hand impact protection system utilizes an advanced design to dissipate forceful blows over a large area
- Hi-vis elastic cuff with pull tab and Velcro<sup>®</sup> closure for a secure fit
- Launderable